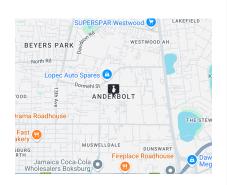

## SECURE FACILITY WITHIN CLOSE PROXIMITY TO OR TAMBO AIRPORT

Compact Unit measuring approximately 140 square meters in an Upmarket and Secure Business Estate, which caters for most nature of business from Light Industrial to Retail.

Located with easy access to all major arterials and in close proximity to OR Tambo International Airport.