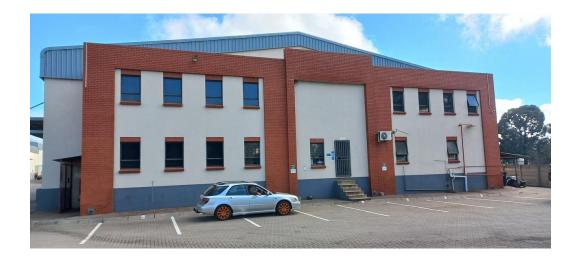

# STATE OF THE ART AAA - GRADE INDUSTRIAL AND LOGISTICS FACILITIES CLOSE TO OR TAMBO AIRPORT

Facility with a total GLA of 2,850 square meters located in an extremely secure Business Park, consisting of a Warehouse Component of approximately 2,500 square meters and a Small Office Component of approximately 350 square meters, as well as a common yard area of approximately 8,000 square meters.

#### LOCATION:

Located within Two (2) kilometers from OR Tambo International Airport, and with easy access to all the arterial's servicing the East Rand, Midrand, and Pretoria Areas.

### SALIENT FEATURES:

- \* Warehouse area of approximately 2,500 square meters.
- \* Facility is served with Three (3) Dock Levelers and One (1) On-Grade Roller Shutter Door.
- \* Fully ASIB compliant with sprinkler system and stand alone tanks onsite.
- \* Excellent Height to eaves of Eight (8) meters.