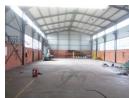

## Factory

Large 700 m2 factory, including 100m2 mezzanine with 8 metre eaves as well as an 6 metre roller shutter door. Loads of natural light.

The factory can take a 10 ton crane.

Factory office plus upstairs office, kitchen, 2 male and female change rooms as well as a large mezzanine storage area. Large +/- 500 m2 loading yard and allocated space for a skip.