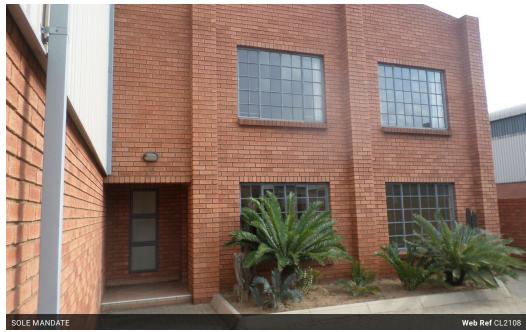

# PRIME FACTORY TO LET IDEALLY SITUATED IN A SECURE COMPLEX

LARGE PRIME A GRADE MINI FACTORY/WAREHOUSE WELL POSITIONED IN A SECURE A GRADE COMPLEX COMPLEX.

Very neat and presentable factory to rent with loads to offer. WELL PRICED AT R48 000 pm

## Factory

Large 700 m2 factory, including 100m2 mezzanine with 8 metre eaves as well as an 6 metre roller shutter door. Loads of natural light.

The factory can take a 10 ton crane.

Factory office plus upstairs office, kitchen, 2 male and female change rooms as well as a large mezzanine storage area. Large +/- 500 m2 loading yard and allocated space for a skip.

### Offices X 200m2

5 spacious offices with a large walk in safe.

Recention area

| Interior           |                      | Exterior          |     | Sizes           |         |
|--------------------|----------------------|-------------------|-----|-----------------|---------|
| Floor Loading Cap. | 50 Tn/m <sup>2</sup> | Security          | Yes | Floor Size      | 900m²   |
| Air Conditioning   | Yes                  | Open Parking Bays | 6   | Land Size       | 8,860m² |
| Power 3 Phase      | Yes                  |                   |     | Building Height | 10m     |
| Power Amns         | 300                  |                   |     |                 |         |