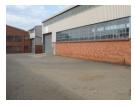

## Factory

Large 700 m2 factory, including 100m2 mezzanine with 8 metre eaves as well as an 6 metre roller shutter door. Loads of natural light.

The factory can take a 10 ton crane.

Factory office plus upstairs office, kitchen, 2 male and female change rooms as well as a large mezzanine storage area. Large +/- 500 m2 loading yard and allocated space for a skip.

300 AMPS ELECTRICITY. +/- 200 M2 OFFICES STAFF ABLUTIONS +- 400 M2 LOADING YARD AND PARKING 682 M2 FACTORY WITH 8 METRE EAVES AND 6 METRE ROLLER DOOR. Security