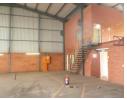

## Factory

Large 700 m2 factory, including 100m2 mezzanine with 8 metre eaves as well as an 6 metre roller shutter door. Loads of natural light.

The factory can take a 10 ton crane.

Factory office plus upstairs office, kitchen, 2 male and female change rooms as well as a large mezzanine storage area. Large +/- 500 m2 loading yard and allocated space for a skip.