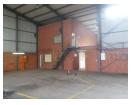

## Factory

Large 700 m2 factory, including 100m2 mezzanine with 8 metre eaves as well as an 6 metre roller shutter door. Loads of natural light.

The factory can take a 10 ton crane.

Factory office plus upstairs office, kitchen, 2 male and female change rooms as well as a large mezzanine storage area. Large +/- 500 m2 loading yard and allocated space for a skip.

300 AMPS ELECTRICITY. +/- 200 M2 OFFICES STAFF ABLUTIONS +- 400 M2 LOADING YARD AND PARKING 682 M2 FACTORY WITH 8 METRE EAVES AND 6 METRE ROLLER DOOR. Security