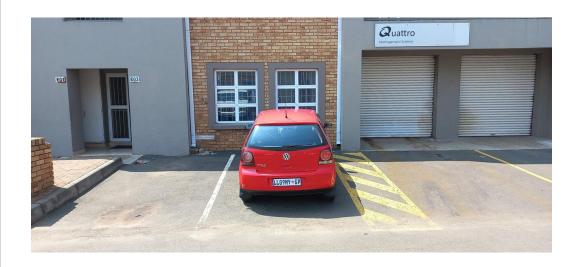

## SECURE FACILITY IN AN UPMARKET BUSINESS PARK WITHIN CLOSE PROXIMITY TO OR TAMBO AIRPORT

ONE MONTH FREE RENTAL

Compact Unit measuring approximately 140 square meters in an Upmarket and Secure Business Estate, which caters for most nature of business from Light Industrial to Retail.

Located with easy access to all major arterials and in close proximity to OR Tambo International Airport.

## SALIENT FEATURES:

- \* Roller Shutter Door of Approximately Four
- (4) meters in Height.
  \* Single Phase Electricity
- \* Air conditioned Offices.
- \* Kitchen Facilities.
- \* Separate Male and Female Ablutions.
- \* Abundant Parking for both Staff and Visitors.