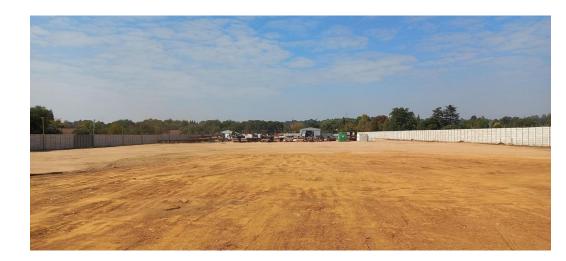

## TRUCK YARD WITH EXCELLENT SECURITY

Secure Yard Space of 11,000 square meters available in Pomona..

Whatever your requirements are in terms of Yard Area required this property can accommodate them, which is located in the fastest growing Industrial Hub of Sub Saharan Africa..

THE SKY IS THE LIMIT!!!

SALIENT FEATURES:

Excellent 24/7 Security. Hard Compacted Yard Area. Can accommodate the Largest of Vehicles. Two separate Entrances to the property.

Ablutions onsite for Drivers that are required to sleep over.
Landlord can develop a facility should you require Workshop / Warehousing or Office Space.