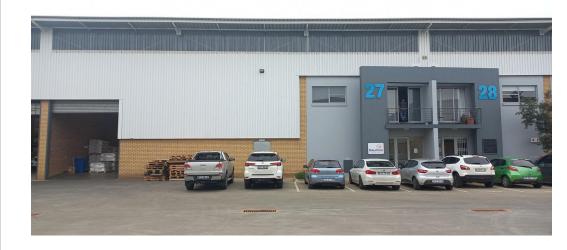

# IMMACULATE INDUSTRIAL PREMISES IN A SORT AFTER SECURE BUSINESS PARK

AAA GRADE MODERN INDUSTRIAL FACILITY IN A SECURE BUSINESS PARK WITH LOADS OF VALUE TO OFFER!!!

Unit measures 595 square meters consisting of Warehouse Space and an Office Component.

## WAREHOUSE FEATURES:

Excellent Natural Light.

Large Roller Shutter Door of approximately Five (5) meters in Height.

Roller Shutter Door allows direct access to the Warehouse.

Solid and Level Floor suitable for racking requirements.
Male and Female Ablutions Facility lead directly off from the Warehouse Floor.

### OFFICE FEATURES:

Double Volume Office Component

**Building Name** Zoning

TRANSIT INDUSTRIAL PARK Industrial

Interior

Extras Security

Floor Loading Cap. 30 Tn/m<sup>2</sup> Air Conditioning Yes Power 3 Phase Yes Power Amps 100