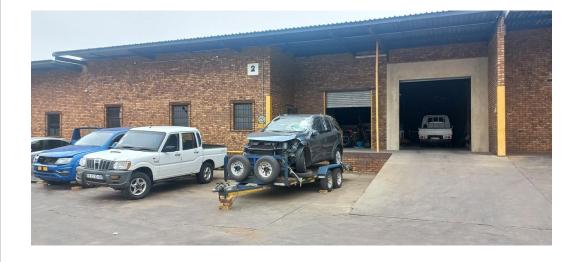

## INDUSTRIAL FACILITY WITHIN CLOSE PROXIMITY TO OR TAMBO AIRPORT

Industrial Premises measuring 860 square meters including a Small Office Component.

IDEAL FOR FREIGHT FORWARDING AND LOGISTICS OPERATIONS

WAREHOUSE / FACTORY FEATURES :

Ramp Roller Shutter Door of approximately Five (5) meters in height as well as a Dock Leveler serves this facility. Sufficient space to accommodate and park Super Links and other Vehicles overnight.. Vehicles can directly access this facility.