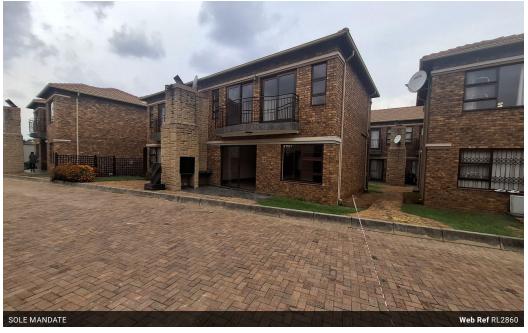

## STUNNING NEWLY RENOVATED DUPLEX TOWNHOUSE IN THIS UPMARKET SECURE SOUGHT AFTER COMPLEX.

STUNNING NEWLY RENOVATED DUPLEX TOWNHOUSE IN THIS UPMARKET SECURE SOUGHT AFTER COMPLEX.

This stunning spacious (100m2) duplex is up for grabs. Newly renovated and freshly painted throughout this stunner is ideal for the discerning buyer looking for comfort, style and security. Ideally positioned close to the East rand mall, all amenities and highways.

This is a definite "MUST VIEW."

Features include:

2

- 2 Spacious sunny double bedrooms with built in cupboards and newly tiled.
- 2 Spacious mod bathrooms with shower.
- Large sunny open plan lounge and dining room with new laminated flooring leading to a sunny patio with built in braai.
- Gourmet open plan kitchen.
- Spacious storage area below staircase.
  1 x under cover and 1 open parking as well as visitors parking.