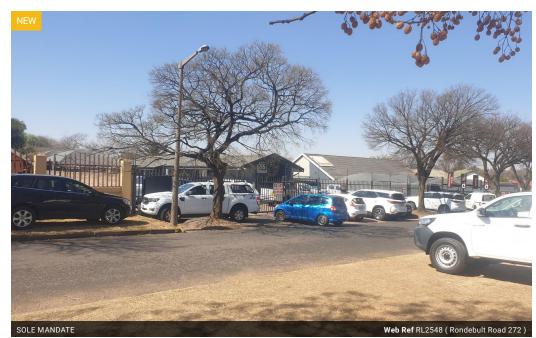

## A beatiful retail / office space on Rondebult Rd

This property offers prime location and street presence overlooking Rondebult Rd in Boksburg. Hosting 5 offices and 1 boardroom as well as bathrooms to accomodate. Kitchen and loads of parking space. Offering a double garage and 10 shaded car ports. CCTV, Full IT integration, electric fencing and motion sensors. Ideal for any business looking for a fresh start. This location will elevate your business potential the moment the doors open. Contact me today. Available immediately

## **Features**

| Interior     |    | Exterior            |     |
|--------------|----|---------------------|-----|
| Bedrooms     | 6  | Garages             | 2   |
| Bathrooms    | 2  | Carports / Parkings | 10  |
| Kitchens     | 1  | Security            | Yes |
| Recep. Rooms | 2  | Pool                | No  |
| Studies      | 1  | Views               | Yes |
| Furnished    | No |                     |     |